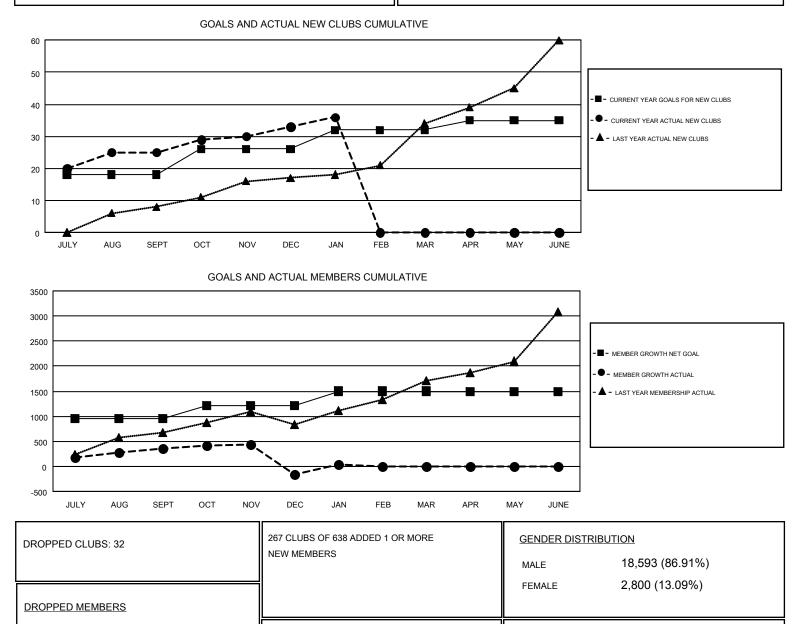

## N S SANKAR GMT

| GMT: N S SAN          | IKAR          |           |               |                       |                           |                         | GMT CA 6                                           |
|-----------------------|---------------|-----------|---------------|-----------------------|---------------------------|-------------------------|----------------------------------------------------|
| Clubs                 |               |           |               | Members               |                           |                         |                                                    |
| RESULTS FOR 2017-2018 |               |           |               | RESULTS FOR 2017-2018 |                           |                         |                                                    |
| QUARTER               | NEW CLUB GOAL | NEW CLUBS | DROPPED CLUBS | QUARTER               | MEMBER GROWTH NET<br>GOAL | MEMBER GROWTH<br>ACTUAL | DROPPED<br>MEMBERS ACTUAL<br>(including transfers) |
| JULY/AUG/SEPT         | 18            | 25        | 2             | JULY/AUG/SEPT         | 945                       | 1,084                   | 697                                                |
| OCT/NOV/DEC           | 8             | 8         | 26            | OCT/NOV/DEC           | 270                       | 568                     | 1,068                                              |
| JAN/FEB/MAR           | 6             | 3         | 4             | JAN/FEB/MAR           | 285                       | 569                     | 177                                                |
| APR/MAY/JUNE          | 3             | 0         | 0             | APR/MAY/JUNE          | -15                       | 0                       | 0                                                  |

CLICK HERE FOR CUMULATIVE

MEMBERSHIP DATA

47

704

1,191

1,942

TOTAL FAMILY UNIT MEMBERS

FAMILY MEMBERS PAYING HALF